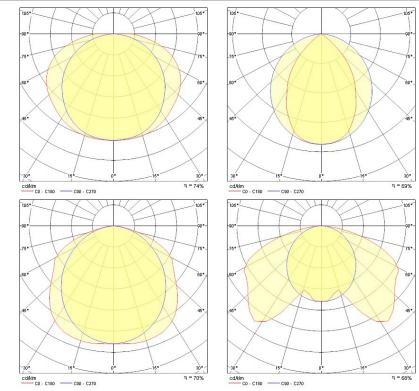

| 2.5               |
|                                       |                   |
| Packaging                             |                   |
| Single packaging type                 | Without Packaging |
| Product EAN number                    | 5410288599151     |
| Packaging single length / height (cm) | 163.0             |
| Packaging single width (cm)           | 9.0               |
| Packaging single depth (cm)           | 5.0               |
| DUN14 (outer)                         | 05410288599151    |
| Units per outer package               | 3                 |
| Packaging outer length / height (cm)  | 165.0             |
| Packaging outer width (cm)            | 28.0              |
| Packaging outer depth (cm)            | 6.0               |

### PHOTOMETRY





## Fast trunking System - Electronic FTS 1500 280W T5 EB 0059915



## **TECHNICAL DRAWINGS**