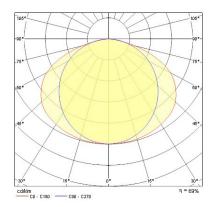

|                   |
| Packaging                             |                   |
| Single packaging type                 | Without Packaging |
| Product EAN number                    | 5410288599151     |
| Packaging single length / height (cm) | 163.0             |
| Packaging single width (cm)           | 9.0               |
| Packaging single depth (cm)           | 5.0               |
| DUN14 (outer)                         | 05410288599151    |
| Units per outer package               | 3                 |
| Packaging outer length / height (cm)  | 165.0             |
| Packaging outer width (cm)            | 28.0              |
| Packaging outer depth (cm)            | 6.0               |

### PHOTOMETRY





## Fast trunking System - Electronic FTS 1500 280W T5 EB 0059915



## **TECHNICAL DRAWINGS**