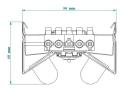

|
| Packaging                             |                   |
| Single packaging type                 | Without Packaging |
| Product EAN number                    | 5410288599151     |
| Packaging single length / height (cm) | 163.0             |
| Packaging single width (cm)           | 9.0               |
| Packaging single depth (cm)           | 5.0               |
| DUN14 (outer)                         | 05410288599151    |
| Units per outer package               | 3                 |
| Packaging outer length / height (cm)  | 165.0             |
| Packaging outer width (cm)            | 28.0              |
| Packaging outer depth (cm)            | 6.0               |

### PHOTOMETRY





## Fast trunking System - Electronic FTS 1500 280W T5 EB 0059915



## **TECHNICAL DRAWINGS**